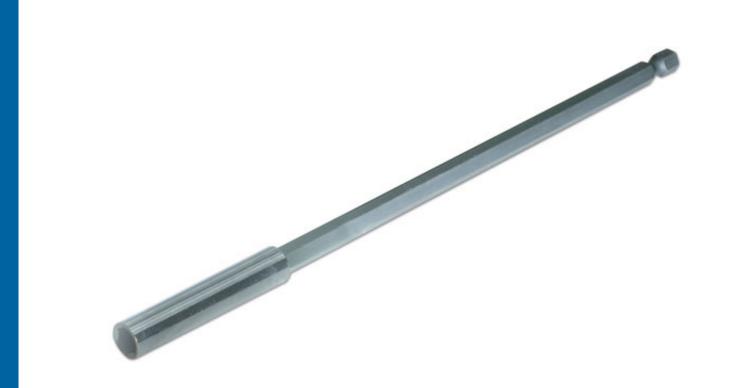

## **Extended Bit Holder 150mm**

This long bit holder gives greater access in restricted areas with a 150mm reach. It also features a magnetic bit holder, to ensure the bits make it to the fixing you want to work on, and a quick-chuck end for ease of use.

## **Additional Information**

- Long shaft: 150mm.
- Magnetic bit holder keeps bits in place. For use with standard 1/4" shank bits.
- · Quick chuck end makes changing extensions fast and easy.
- Other lengths available please see Laser Part Nos. 3135 (60mm), 3159 (300mm).
- · Shank manufactured from chrome vanadium; magnetic bit holder in stainless steel.