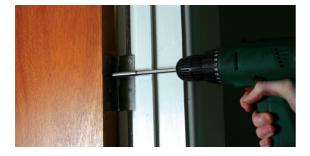

## **Extended Bit Holder 150mm**

This long bit holder gives greater access in restricted areas with a 150mm reach. It also features a magnetic bit holder, to ensure the bits make it to the fixing you want to work on, and a quick-chuck end for ease of use.

## **Additional Information**

- Long shaft: 150mm.
- Magnetic bit holder keeps bits in place. For use with standard 1/4" shank bits.
- · Quick chuck end makes changing extensions fast and easy.
- Other lengths available please see Laser Part Nos. 3135 (60mm), 3159 (300mm).
- · Shank manufactured from chrome vanadium; magnetic bit holder in stainless steel.